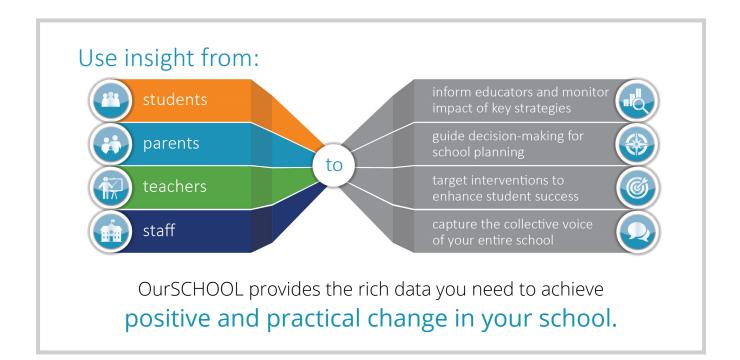

# **Informing School Improvement**

How do we achieve positive and practical change in our schools? We listen to what students, teachers and parents have to say.

## Providing valuable insight for your school planning

The OurSCHOOL Survey is a complete evaluation system for measuring student engagement, well-being, classroom climate and other factors known to affect learning outcomes. Information is captured from students, parents and teachers to inform school policy and practice.